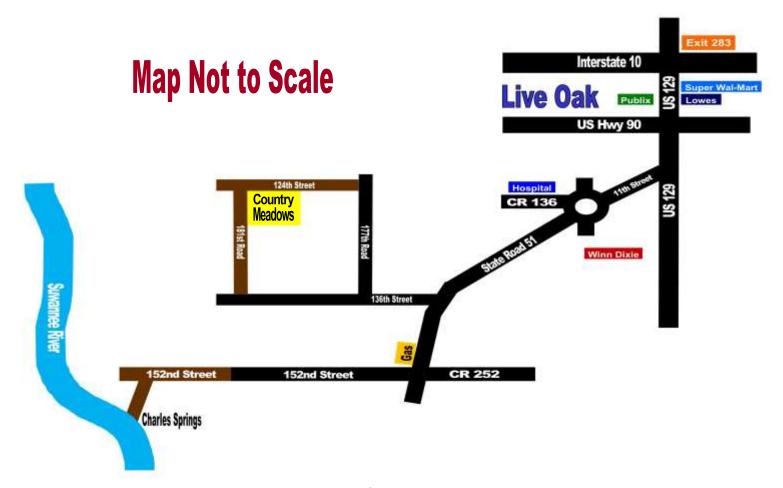

## **Directions to Country Meadows**

- 1. Take Interstate 10 to Exit 283 (14 miles West of Interstate 75)
- 2. Take Exit Ramp to US-129
- 3. Take US 129 South into Live Oak (Go approximately 4 miles to 11th St SW / SR 51 on your RIGHT)
- **4. Go around the traffic circle and continue on SR 51 towards Mayo** (Go 10.4 miles to 136th Street on your RIGHT)
- 5. Turn RIGHT onto 136th Street and go 7/10 of a mile to 177th Road on your RIGHT.
- 6. Turn RIGHT onto 177th Road and go 1.5 miles to 124th Street on your LEFT.
- 7. Turn LEFT onto 124th Street and go 3/10 of a mile to Country Meadows on your LEFT.
- 8. Use the Country Meadows Sales Plat to locate the available lots.