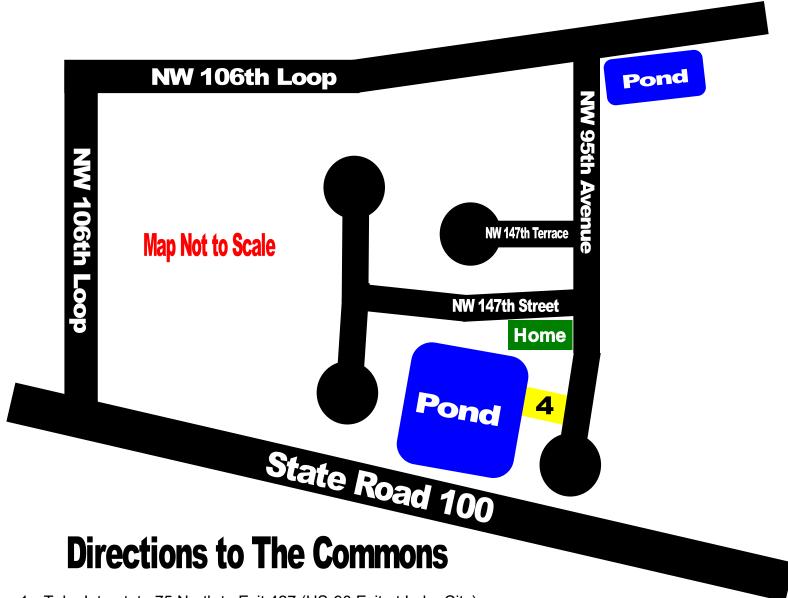

## The Commons Directions

- 1. Take Interstate 75 North to Exit 427 (US-90 Exit at Lake City)
- 2. At Exit 427 turn RIGHT onto US-90 heading East, go 2 2/10 miles to Florida 10A also known as SW Baya Drive (just after Rountree Moore Toyota Dealership)
- 3. Turn RIGHT onto Florida 10A aka SW Baya Drive and go 3 3/10 miles to State Road 100.
- 4. Turn RIGHT onto State Road 100 and go 10 2/10 miles to NW 106 Loop.
- 5. Turn LEFT onto NW 106th Loop and go 7/10 of a mile to NW 95th Avenue on your RIGHT.
- 6. Turn RIGHT onto NW 95th Avenue and go 5/10 of a mile to Lot 4 on your RIGHT.

Address of a Home North of Lot 4 for GPS: 14704 NW 95th Avenue, Lake Butler, FL 32054