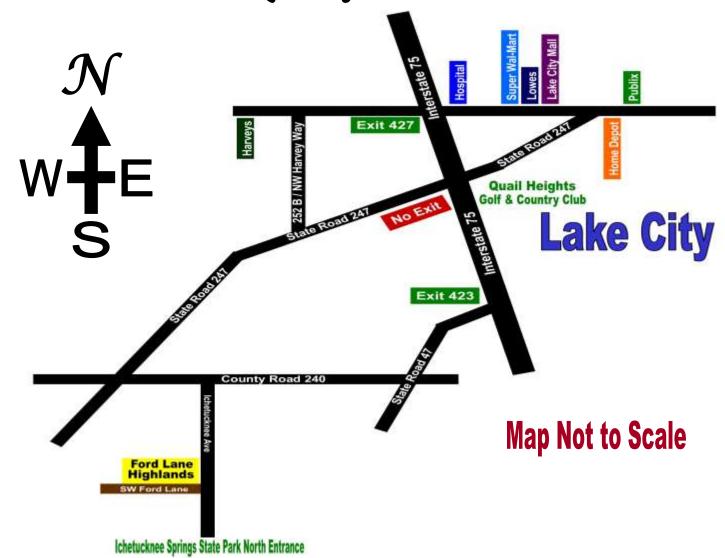

## Ford Lane Highlands Directions

## **Directions to Ford Lane Highlands**

- 1. Take Interstate 75 to Exit 423
- 2. At Exit 423 take SR-47 West for 4.4 miles to CR-240 (there is a yellow flashing light at CR-240)
- 3. Turn RIGHT onto CR-240 and go 4 miles to SW Ichetucknee Avenue on your LEFT.
- 4. Turn LEFT onto SW Ichetucknee Avenue and go 2 miles south to SW Ford Lane on your RIGHT.
- 5. Turn RIGHT onto SW Ford Lane and go 3/10 of a mile to Estate 5 on your RIGHT.

Address of a home next to Estate 5 for GPS: 429 SW Ford Lane, Lake City, FL 32024