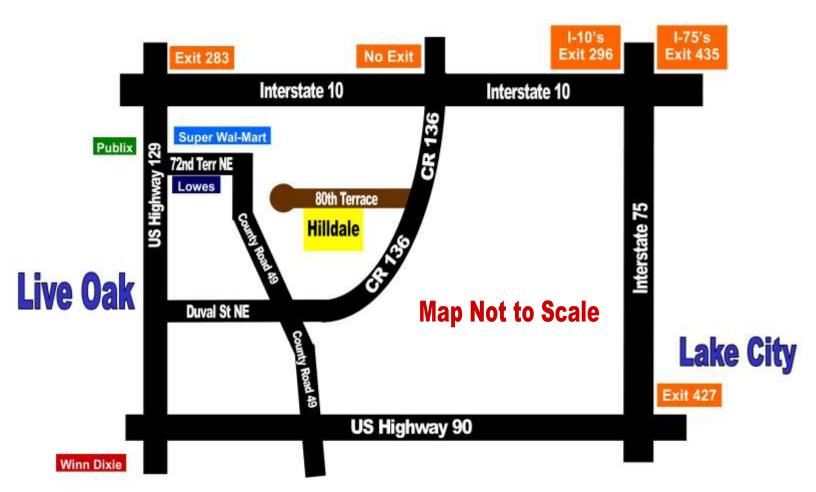

## Hilldale Directions

## **Directions to Hilldale**

- 1. Take Interstate 10 West to Exit 283. (14 miles from Interstate 75)
- **2. Turn LEFT onto US Highway 129 South.** (Go 1 mile south to 72nd Terrace NE / County Road 49 on LEFT "Next to Lowes")
- 3. Turn LEFT onto 72nd Terrace NE / County Road 49. (Go 2 miles to Duval St NE / CR 136)
- 4. Turn LEFT onto Duval St NE / CR 136. (Go 1/2 of a mile to 80th Terrace on your LEFT)
- 5. Turn LEFT onto 80th Terrace. (Go 4/10 of a mile to Estates 11 & 12 on your LEFT)
- 6. Use the Hilldale Sales Plat to locate available properties.

Address of Home Across the Street for GPS: 10117 80th Terrace, Live Oak, FL 32060