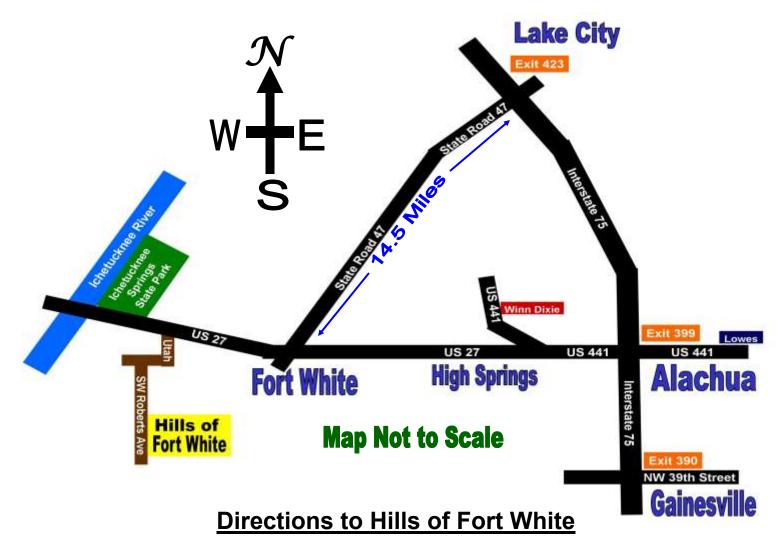

## Hills of Fort White Directions

- 1. Take Interstate 75 to Exit 399 (Alachua Exit)
- 2. Turn RIGHT heading West on US 441 for 4.8 miles to High Springs. (After you go 4 miles from Interstate 75 start looking for the High Springs Fork where US 441 goes to the RIGHT and a connector road to US 27 & downtown High Springs goes to the LEFT. There is a sign that says: "To US 27")
- 3. Continue straight on US 27 through the US 41/US 27 downtown intersection towards Fort White continuing thru Fort White to Utah Pkwy on your LEFT. (13.6 miles from High Springs Fork to Utah Pkwy)
- 4. Turn LEFT onto Utah Parkway and go 1/10 of a mile to SW Roberts Avenue on your LEFT.
- 5. Go 1 mile down SW Roberts Avenue to Hills of Fort White on your LEFT.