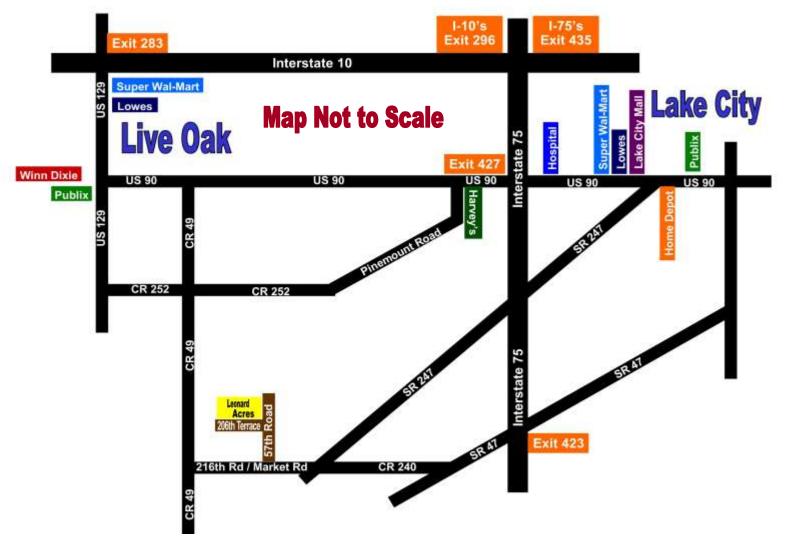

## **Directions to Leonard Acres**

- 1. From Lake City's Exit 423 off Interstate 75, go southwest 4.5 miles to CR-240.
- Turn RIGHT (West) onto CR-240 and go 5.9 miles to SR-247.
- 3. Cross over SR-247 remaining on CR-240. (When you cross SR-247 you leave Columbia County and enter Suwannee County. CR-240 is the road you continue West on but it changes to Suwannee County names which are Market Road or 216th Street.)
- 4. You will go 4 miles on CR-240/Market Road/216th Street to 57th Road on your RIGHT.
- Turn RIGHT onto 57th Road and go 1 1/10 of a mile to 206th Terrace on your LEFT.
- TURN LEFT onto 206th Terrace and go 2/10 of a mile to Lots 12 & 13 on your RIGHT.

Address for GPS of House Next Door: 5943 206th Terrace, Lake City, FL 32024