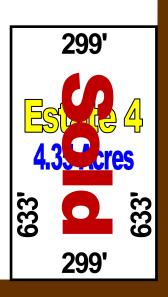

#### Automatic, Non-Qualifying Seller Financing is available with NO Pre-Payment Penalties

| Estate | Acreage | Sales Price | Down    | Monthly | Rate  | Term     |
|--------|---------|-------------|---------|---------|-------|----------|
| 4      | 4.35    | \$69,995    | \$6,995 | \$550   | 9.50% | 25 Years |
| 12     | 4.56    | \$69,995    | \$6,995 | \$550   | 9.50% | 25 Years |
| 13     | 4.56    | \$69,995    | \$6,995 | \$550   | 9.50% | 25 Years |