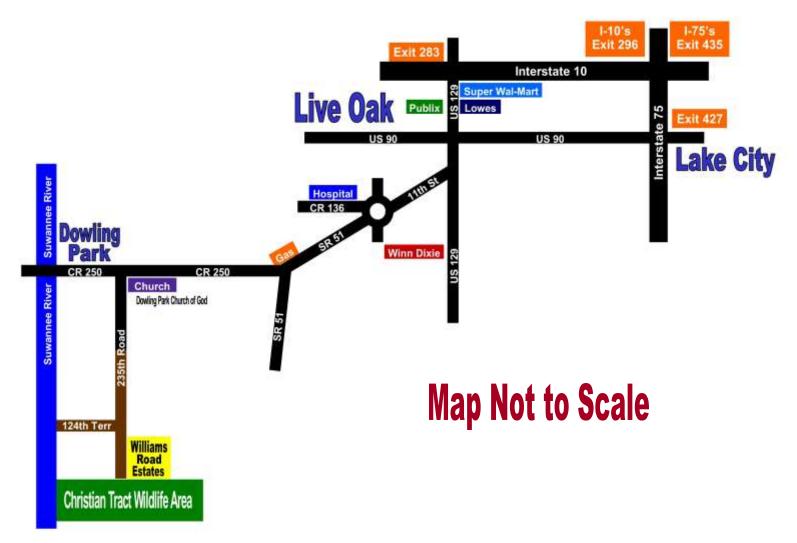

## **Directions to William's Road Estates**

- 1. Take I-10 West to Exit 283 (14 miles from I-75)
- 2. Turn LEFT onto US 129 South (Go approximately 4 miles to 11th St SW / SR 51 on your RIGHT)
- 3. Go around the traffic circle and continue on SR 51 towards Mayo (Go 4.5 miles to CR 250 on your RIGHT)
- 4. Turn RIGHT onto CR 250 and go 11.5 miles to 235th Road on your LEFT
- 5. Turn LEFT onto 235th Road and go 1.4 miles to William's Road Estates on your LEFT.
- 6. Use the William's Road Estates Sales Plat to locate the properties.

Address of a Home in William's Road Estates for GPS:

12608 235th Road, Live Oak, FL 32060