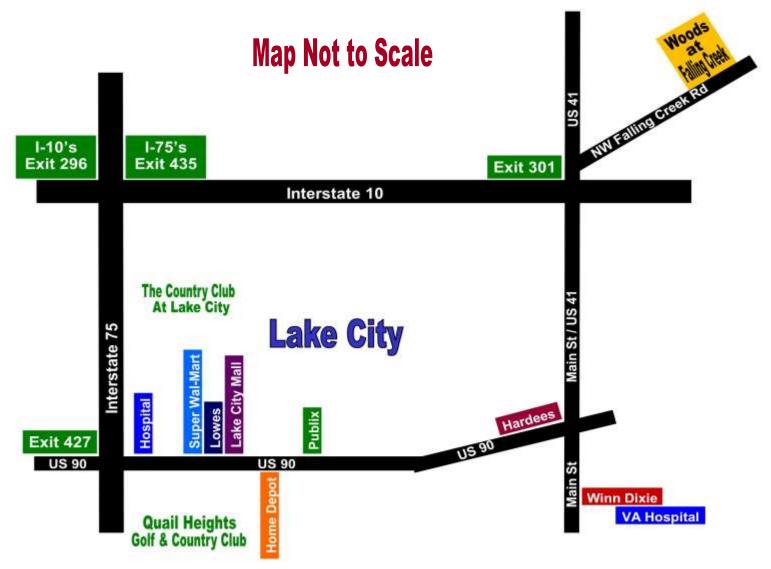

## The Woods at Falling Creek Directions

## **Directions to The Woods at Falling Creek**

- 1. Take Interstate 10 to Exit 301
- 2. At Exit 301 take US-41 North (Go 2/10 of a mile to NW Falling Creek Road on your RIGHT)
- 3. Turn RIGHT onto NW Falling Creek Road (Go 2 miles to NW Honey Faye Place on your LEFT)
- 4. Turn LEFT onto NW Honey Faye Place which is the entrance to The Woods at Falling Creek
- 5. Use the The Woods at Falling Creek Sales Plat to locate available estates.