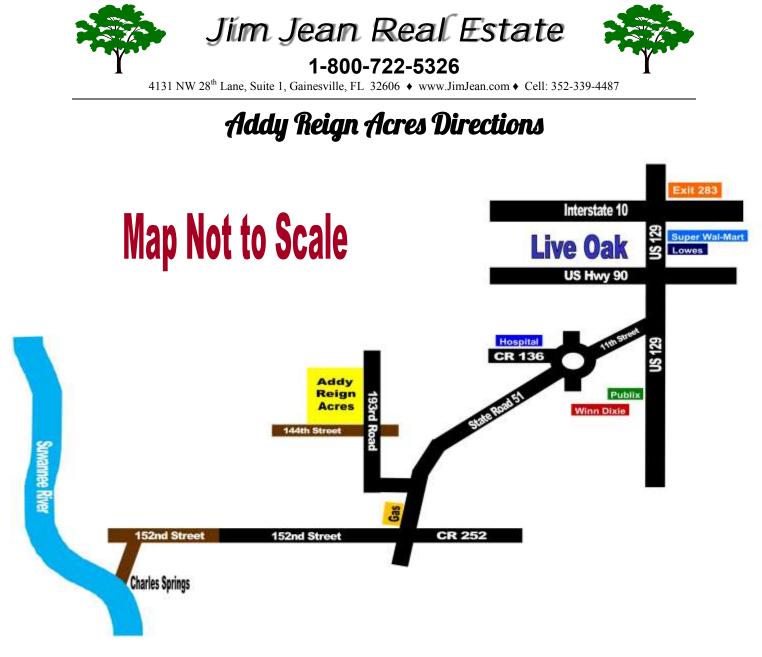

## **Directions to Addy Reign Acres**

- 1. Take Interstate 10 to Exit 283 (14 miles West of Interstate 75)
- 2. Take Exit Ramp to US-129
- 3. Take US 129 South into Live Oak (Go approximately 4 miles to 11th St SW / SR 51 on your RIGHT)

**4. Go around the traffic circle and continue on SR 51 towards Mayo** (Go 13 miles to 193rd Road on your RIGHT)

- 5. Turn RIGHT onto 193rd Road and go 1 mile to the corner of 193rd Road and 144th Street. The properties will be located on your LEFT.
- 6. Use the Addy Reign Acres Sales Plat to locate the properties.

Address of a home across from Addy Reign Acres for GPS:

14094 193rd Road, Live Oak, FL 32060