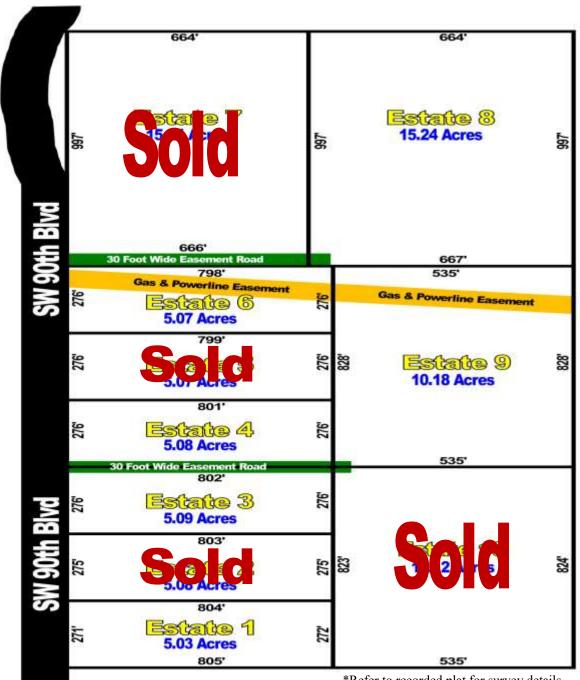

## **Willow Point Sales Plat**

\*Refer to recorded plat for survey details

## Automatic, Non-Qualifying Seller Financing is available with NO Pre-Payment Penalties

| Estates          | Sales Price | Down     | Monthly | Rate  | Term     |
|------------------|-------------|----------|---------|-------|----------|
| 1, 2, 3, 4, 5, 6 | \$69,995    | \$6,995  | \$550   | 9.50% | 25 Years |
| 7, 8             | \$134,995   | \$13,495 | \$1,065 | 9.50% | 25 Years |
| 9, 10            | \$99,995    | \$9,995  | \$789   | 9.50% | 25 Years |