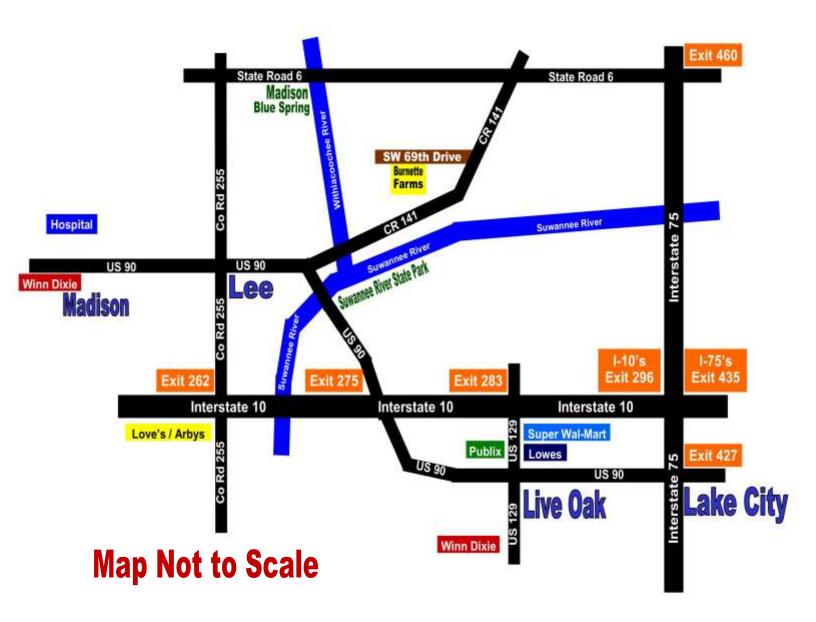

## **Burnette Farms Directions**

## **Directions to Burnette Farms**

- 1. Take Interstate 75 to State Road 6 at Exit 460
- 2. Take State Road 6 West for 5.3 miles to County Road 141 (Crossroads Speedway)
- 3. Turn LEFT onto SW County Road 141 and go 4.3 miles south to SW 69th Drive on the RIGHT.
- 4. Turn RIGHT onto SW 69th Drive and go 1.3 miles to SW 38th Avenue on your LEFT.
- 5. Turn LEFT onto SW 38th Avenue and go 3/10 of a mile to Lot 13 on your RIGHT.