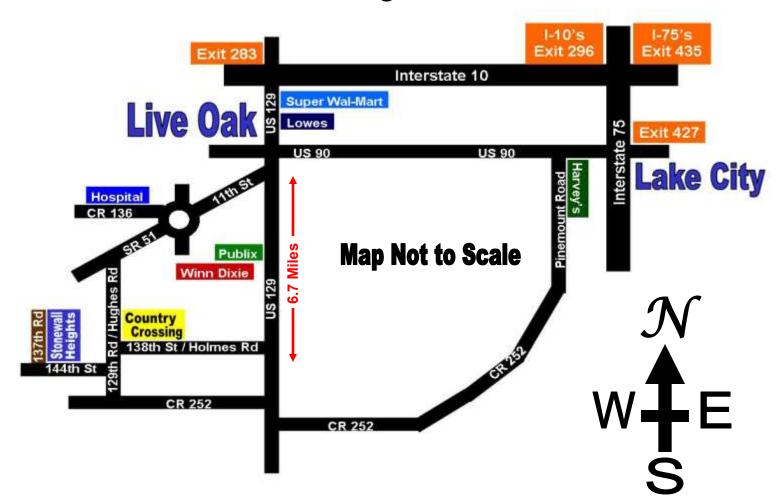

## Stonewall Heights Directions

## **Directions to Stonewall Heights**

- 1. Take Interstate 10 to Exit 283 (US 129)
- 2. Take US 129 South to US 90 in downtown Live Oak. Go 6.7 miles south of US 90 on US 129 to 138th Street / Holmes Road on your RIGHT. (At this junction is a white 4x8 sign with Red Letters: "JM Industrial Services, Inc." 1,000 feet South of this junction you will see on the left a 2 story Aluminum Warehouse and 60 foot Tower with 4 Grain Chutes, "Seed Processing, Inc.")
- 3. Turn RIGHT onto 138th Street / Holmes Road and go 1.5 mile to the end of the road.
- 4. Turn LEFT onto 129th / Hughes Road and go 7/10 of a mile to 144th Street.
- 5. Turn RIGHT onto 144th Street and go 1 mile to 137th Road on your RIGHT.
- 6. Turn RIGHT onto 137th Rd and go 3/10 of a mile to 142nd Place (Dirt/Grass Road) on your RIGHT
- 6. Use the Stonewall Heights Sales Plat to locate the properties.