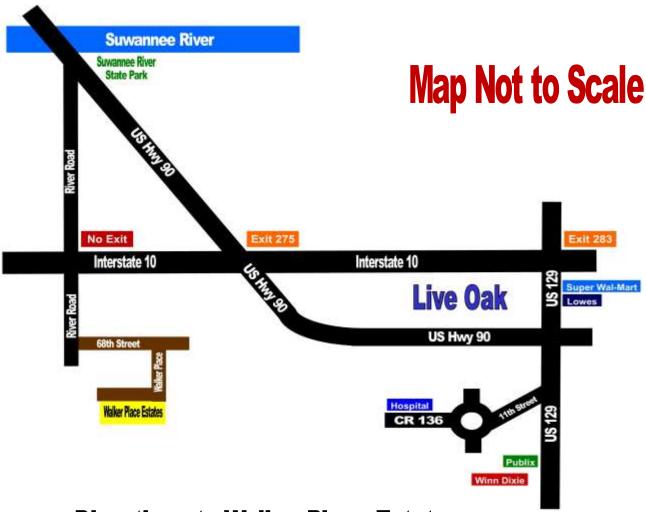

## **Directions to Walker Place Estates**

- 1. Take Interstate 10 West to Exit 275 (22 miles from I-75)
- 2. Take Exit Ramp to US-90
- 3. Turn LEFT onto US-90 West (Go 5.5 miles to River Road on your LEFT. The last paved road on the left before reaching the Suwannee River)
- 4. Turn LEFT onto River Road and go 2 miles crossing over Interstate 10 and another 2 miles to 68th Street (a county graded road on the LEFT)
- 5. Turn LEFT onto 68th Street and go 1.5 miles to Walker Place on your RIGHT.
- 6. Turn RIGHT onto Walker Place and 3/10 of a mile to Walker Place Estates.
- 7. Use the Walker Place Estates Sales Plat to locate the properties.

Address of a home across from Parcel A for GPS: 6861 Walker Place, Live Oak, FL 32060