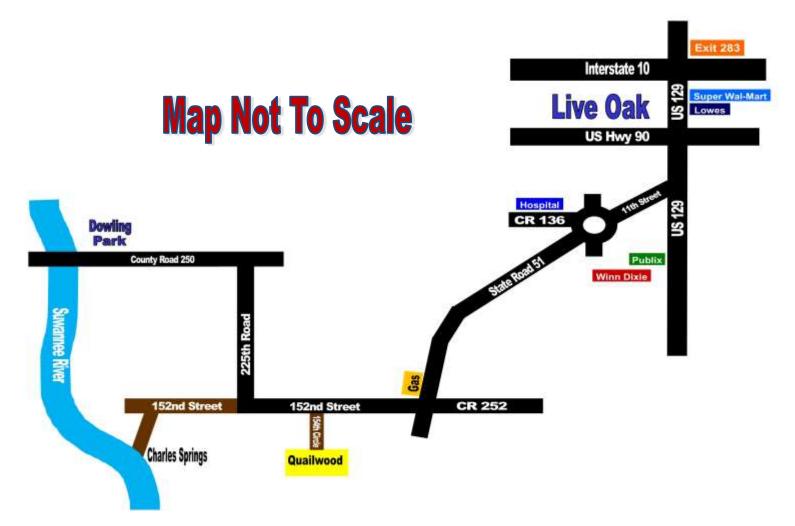

## **Directions to Quailwood - Lot 16**

- 1. Take Interstate 10 to Exit 283 (14 miles West of Interstate 75)
- 2. Take Exit Ramp to US-129
- 3. Take US 129 South into Live Oak (Go approximately 4 miles to 11th St SW / SR 51 on your RIGHT)
- **4. Go around the traffic circle and continue on SR 51 towards Mayo** (Go 13 miles to 152nd Street on your RIGHT **Gas Station** on the corner)
- 5. Turn RIGHT onto 152nd Street and go 3 miles to 154th Circle on your LEFT.
- 6. Turn LEFT onto 154th Circle and go 7/10 of a mile to 154th Terrace on your RIGHT.
- 7. Turn RIGHT onto 154th Terrace and Quailwood Lot 16 will be 1/10 of a mile on your RIGHT.