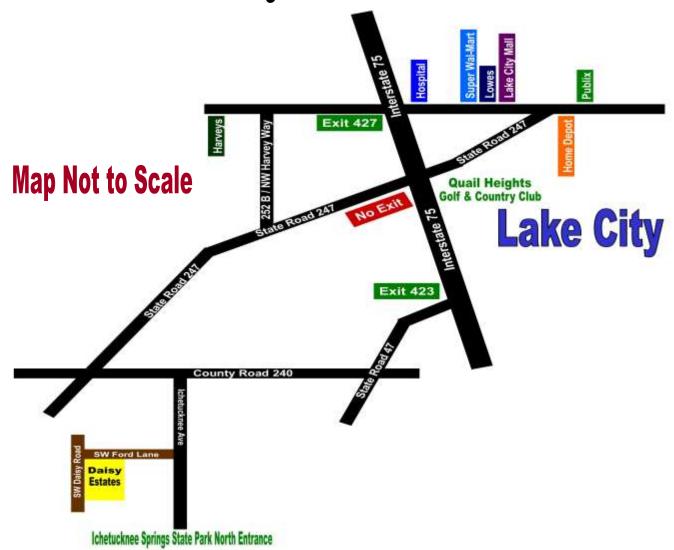

## **Daisy Estates Directions**

## **Directions to Daisy Estates**

- 1. Take Interstate 75 to Exit 423
- 2. At Exit 423 take SR-47 West for 4.4 miles to CR-240 (there is a yellow flashing light at CR-240)
- 3. Turn RIGHT onto CR-240 and go 4 miles to SW Ichetucknee Avenue on your LEFT.
- 4. Turn LEFT onto SW Ichetucknee Avenue and go 2 miles south to SW Ford Lane on your RIGHT.
- 5. Turn RIGHT onto SW Ford Lane and go 7/10 of a mile to Daisy Estates on your LEFT.
- 6. Use the Daisy Estates Sales Plat to locate the available properties.