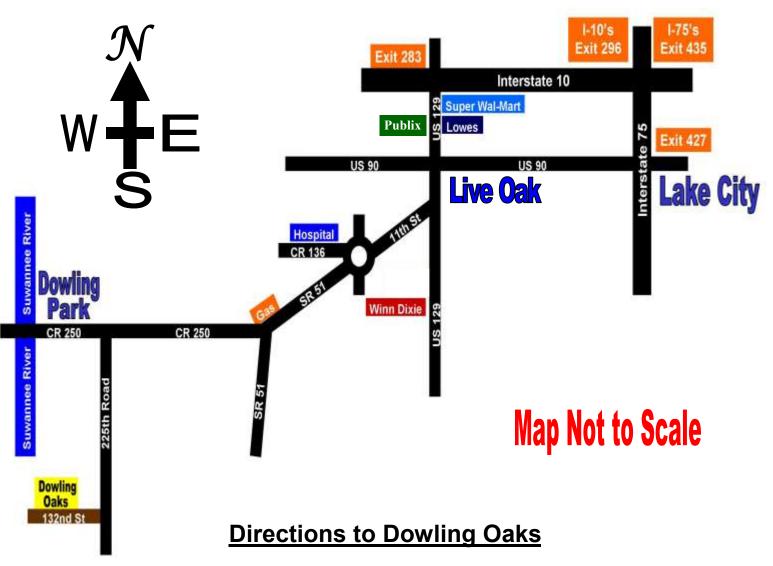

## **Dowling Oaks Directions**

- 1. Take I-10 West to Exit 283 (14 miles from I-75)
- 2. Turn LEFT onto US 129 South (Go approximately 4 miles to 11th St SW / SR 51 on your RIGHT)

3. Go around the traffic circle and continue on SR 51 towards Mayo (Go 4.5 miles to CR 250 on your RIGHT)

- 4. Turn RIGHT onto CR 250 and go 10 miles to 225th Road on your LEFT
- 5. Turn LEFT onto 225th Road and go 3.1 miles to 132nd Street on your RIGHT.
- 6. Turn RIGHT onto 132nd Street and go 6/10 of a mile to 229th Drive on your RIGHT.
- 7. Use the Dowling Oaks Sales Plat to locate the properties.