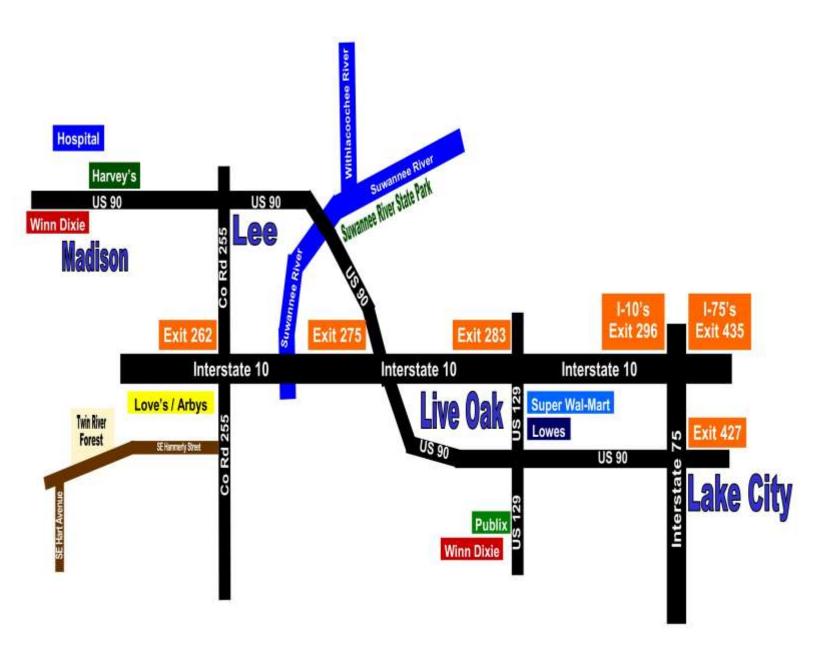

## **Twin River Forest Directions**

## **Directions to Twin River Forest**

- 1. Take I-10 West to Exit 262 (32 miles from Interstate 75/Interstate 10 Interchange)
- 2. Turn LEFT onto CR-255 heading South of Interstate 10 (Go 6/10 of a mile to SE Hammerly St)
- 3. Turn RIGHT onto SE Hammerly Street (Go 1 mile to Twin River Forest on the RIGHT)
- 4. Use the Twin River Forest Sales Plat to locate the available properties.

Address of a home next door for GPS: 749 SE Hammerly Street, Madison, FL 32340